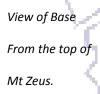

Chris and the view from the Hummocks, looki<mark>ng to</mark>wards Base and Richmond Hill; if you loo<mark>k closel</mark>y you can see the outline of Richmond Hill peak in the low cloud.

We have our telescope set up in the lab looking out to sea, and when we spot a gathering of birds either floating past in peace or fighting over some carcass, we will watch them with great care. Just before I watched over 10 Giant Petrels fight viciously over a carcass floating past Crane Point. As I watched these big birds display and tug on the flesh I noticed the very small Storm Petrels fluttering around (White-bellied and possibly a Willson's), pecking at the water around the carcass like butterflies at a bird bath in summer.