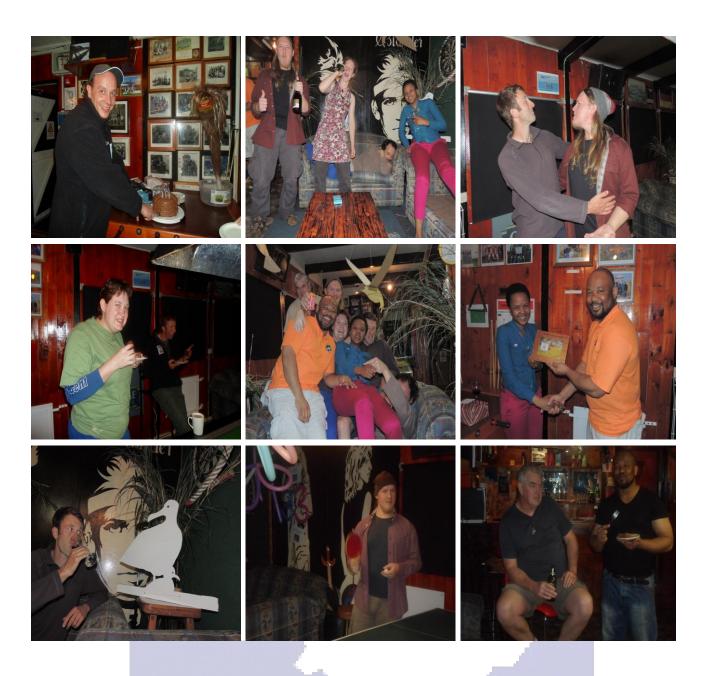

#### Chronicles of Christiaan

April was the month for birthdays on Gough. First-up was Namhla's birthday. The theme of her party was Gonydale, a beautiful area on Gough that she desires to visit. Instead of taking her there, the team decided to transform the bar area at the base into Gonydale. The transformation centered on making cardboard replicas of Tristan albatrosses and Skuas, 2 common bird species of Gonydale. The realism of the creations was striking – to the extent of having Chris in 2 minds about their authenticity, as can be seen below in the bottom left picture.

The theme of my birthday party was food and games. The food was excellent and the games relentless. Thanks for a great evening. I enjoyed it very much.

Reynecke baie geluk met jou verjaarsdag. Hoop jy het 'n lekker dag gehad.

Namhla and my birthday photos.

Christiaan