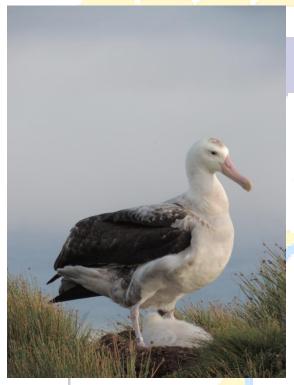

Yellow-nosed

Albatross fledgling

(notice the black bill)

attempting to take

its first flight.

In the burrows the Great Shearwater chicks have grown into birds, about half are fully feathered now and should be fledging as we speak, the other half are still covered in down and calling enthusiastically as we walk past their burrows, mistaking us for a parent with food. Though when we slip and fall into one of the entrances their call is aggressive, and we have learnt while ringing our study chicks recently that their bills are now as harp and powerful as an adults.