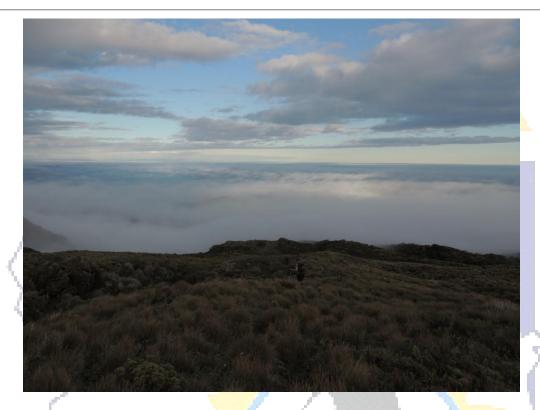

Chris and the view from the Hummocks, looki<mark>ng to</mark>wards Base and Richmond Hill; if you loo<mark>k closel</mark>y you can see the outline of Richmond Hill peak in the low cloud.

We have our telescope set up in the lab looking out to sea, and when we spot a gathering of birds either floating past in peace or fighting over some carcass, we will watch them with great care. Just before I watched over 10 Giant Petrels fight viciously over a carcass floating past Crane Point. As I watched these big birds display and tug on the flesh I noticed the very small Storm Petrels fluttering around (White-bellied and possibly a Willson's), pecking at the water around the carcass like butterflies at a bird bath in summer.