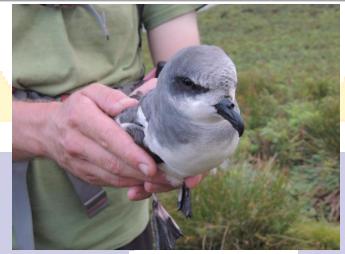

Yellow-nosed

Albatross fledgling

(notice the black bill)

attempting to take

its first flight.

In the burrows the Great Shearwater chicks have grown into birds, about half are fully feathered now and should be fledging as we speak, the other half are still covered in down and calling enthusiastically as we walk past their burrows, mistaking us for a parent with food. Though when we slip and fall into one of the entrances their call is aggressive, and we have learnt while ringing our study chicks recently that their bills are now as harp and powerful as an adults.