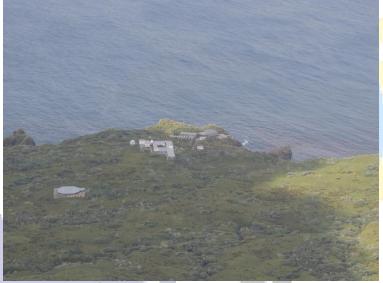

A Soft plumaged
Petrel, one of the
summer breeders
we no longer see
around Base.

Giant Petrels became a common sight around the Yellow-nosed Albatross (YNA) fledging mid month, they patrol the coast with their watchful eyes ready for any unfortunate youngster or weak Rockhopper unable to complete its moult. The Skuas too became actively aggressive predators ganging up in small groups at the YNA fledglings in the air. Fascinating, seeing them practically land on the poor youngster while it tries to fight its way out to sea for its very first time. I have to say I am happy that I never saw them succeed.